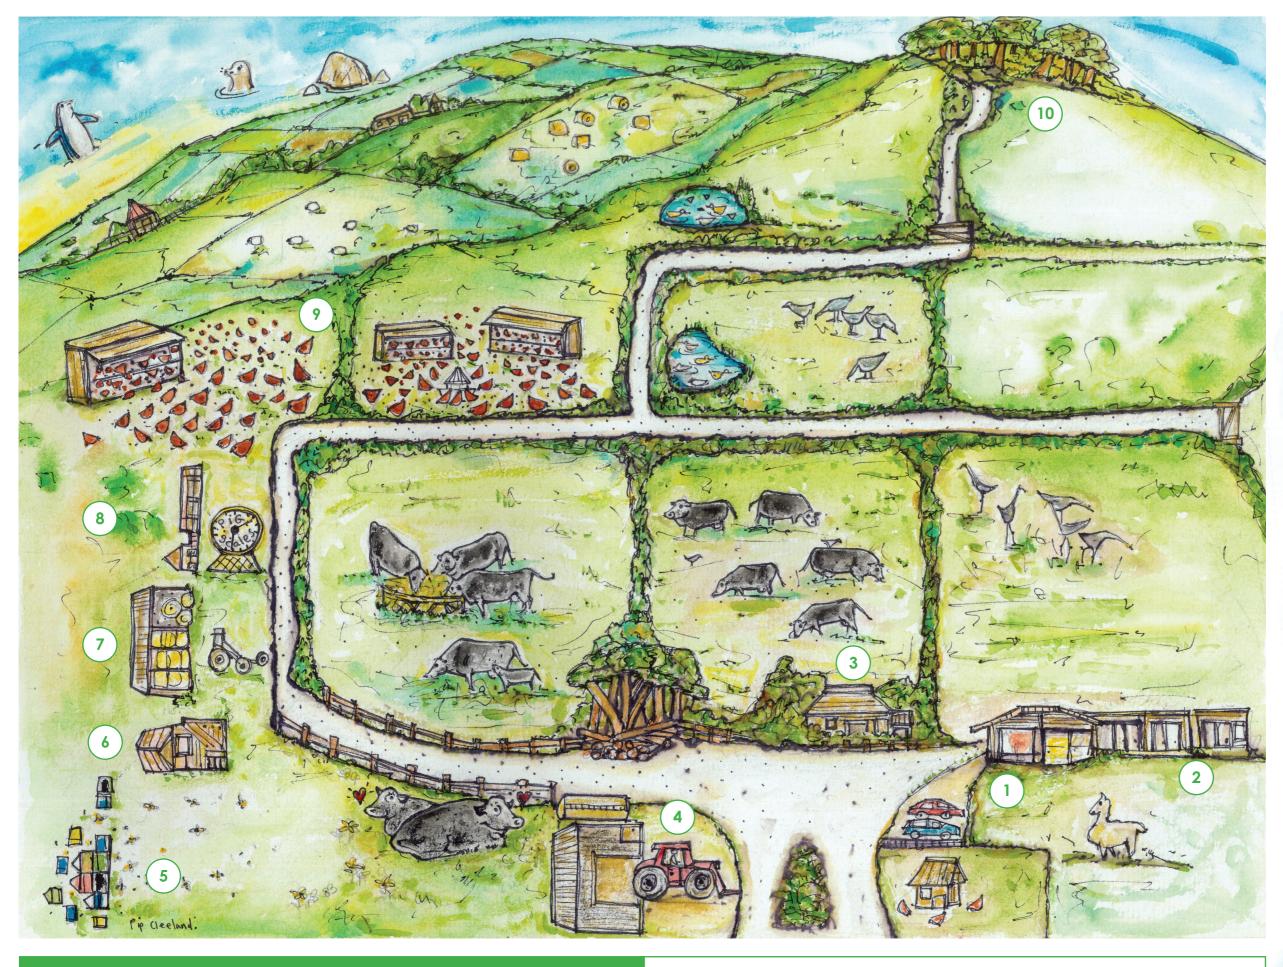

1. Farm Produce Store & Cafe

1. Tulli i loudce sidle & Cul

2. Farm Stay Retreats

3. Homestead

4, Machinery Shed

5. Bimbadeen Bees

6. Old Dairy

7. Hay Shed

8. Old Pig Sty

9. Free Range Chickens

10. Hurricane Hill

Bimbadeen Phillip Island
550 Back Beach Road
Ventnor VIC 3922

www.bimbadeenphillipisland.com.au

**f** Find us on facebook!

While you explore our farm, keep an eye out for the many different birds that call Phillip Island home. Some of the birds you might see include: